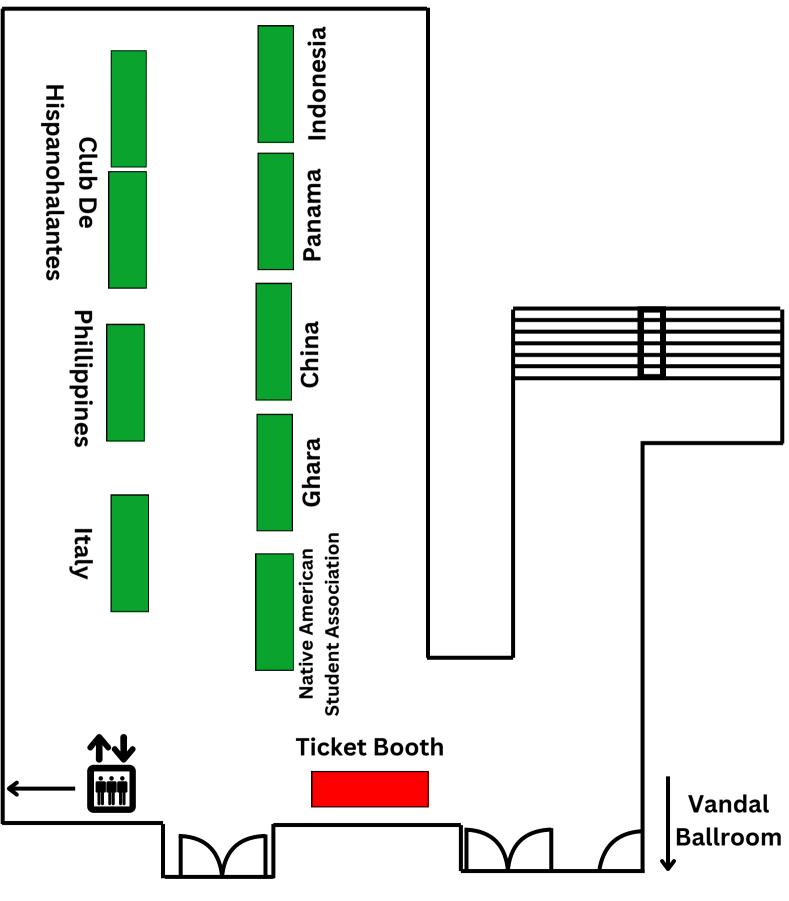

## **2ND FLOOR LOBBY**

←— **†**|†

**2ND FLOOR LOBBY** 

**INTERNATIONAL BALLROOM** 

VANDAL BALLROOM