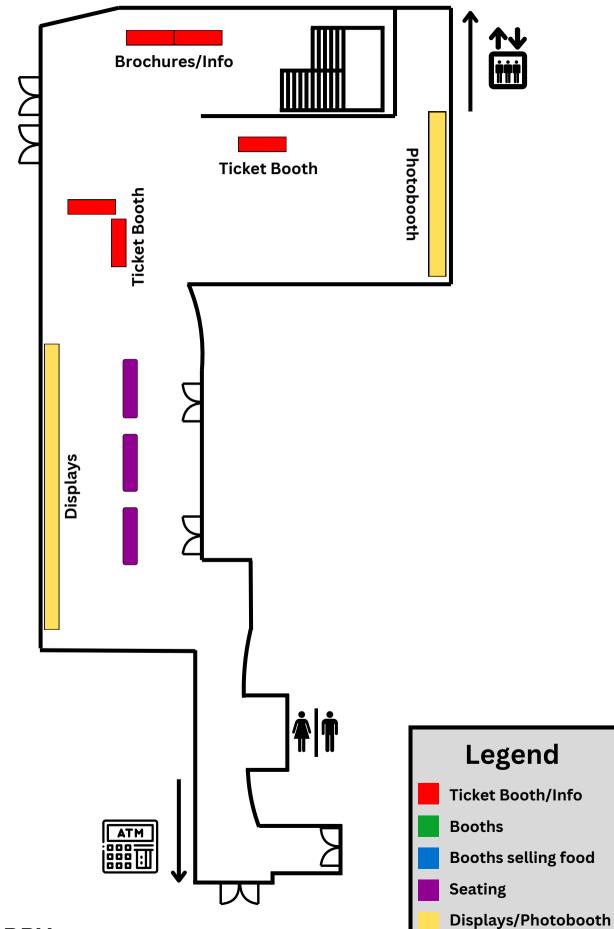

## **1ST FLOOR LOBBY**



## **2ND FLOOR LOBBY**

←— **†**|†



**2ND FLOOR LOBBY** 



**INTERNATIONAL BALLROOM** 



VANDAL BALLROOM

## DID YOU LOVE YOUR CRUISE AROUND THE WORLD?

We invite you to support international programming to ensure Cruise the World stays free for everyone. Please consider making a gift to the Jo Ann Trail Endowment here:

uandigive.uidaho.edu/intlprograms

It would be an honor to have you partner with us in cross-cultural experiences and programming to shape the future of our world!

You can stay connected with the International Programs Office by signing up for our newsletter (email us at ipo@uidaho.edu) and by following us on social media:



uidaho\_ipo



**UI.International**