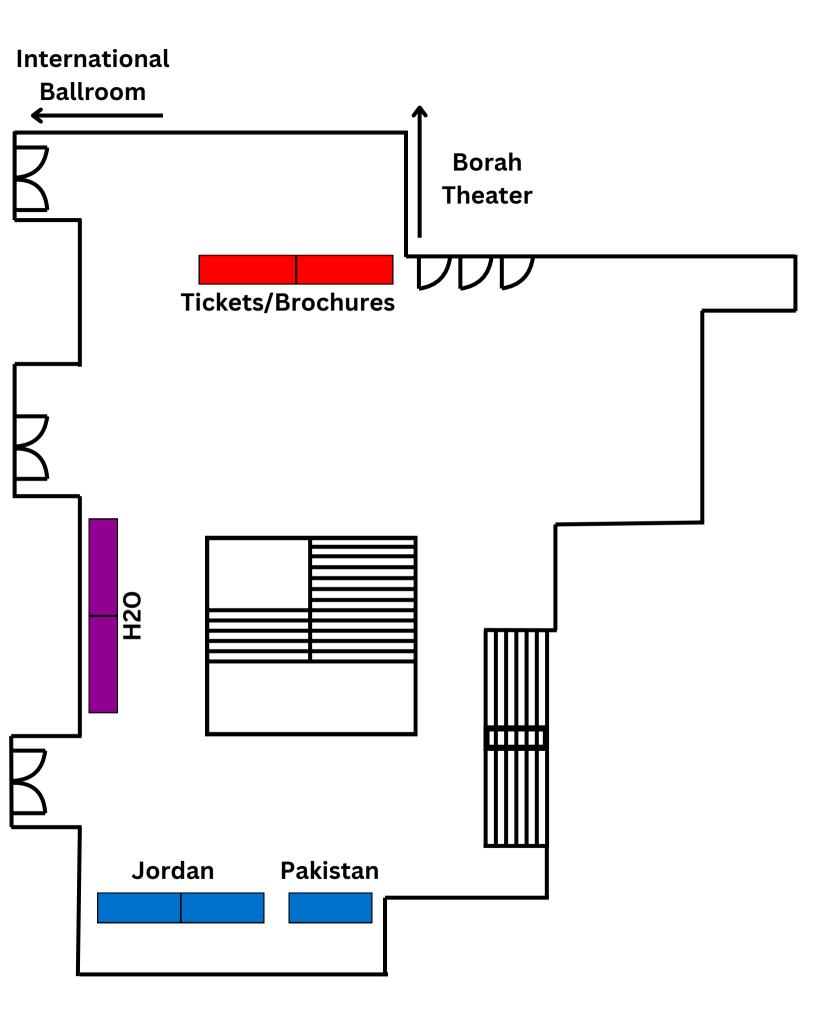

## **2ND FLOOR LOBBY**

←— **†**|†

**2ND FLOOR LOBBY** 

**INTERNATIONAL BALLROOM** 

VANDAL BALLROOM