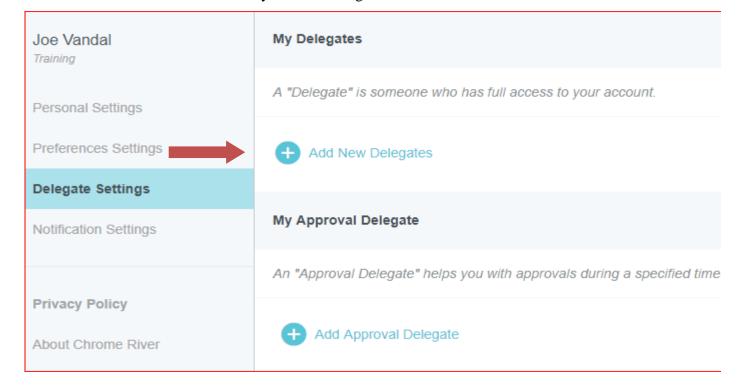

- 5. Under Delegate Settings, you can Add New Delegate.
  - a. As you type, a list will prefill. Use the mouse to scroll down and left click to select the individuals **Karen Johnson**, **Arwen Bloomsburg**, **Andrea Jenkins**, **Tricia Maxey**, **and Branden DeVault. FWS COOP Unit delegates are the same**. This will allow anyone in CNR Fiscal to enter a reimbursement claim on your behalf.
  - b. It will automatically save the delegate.