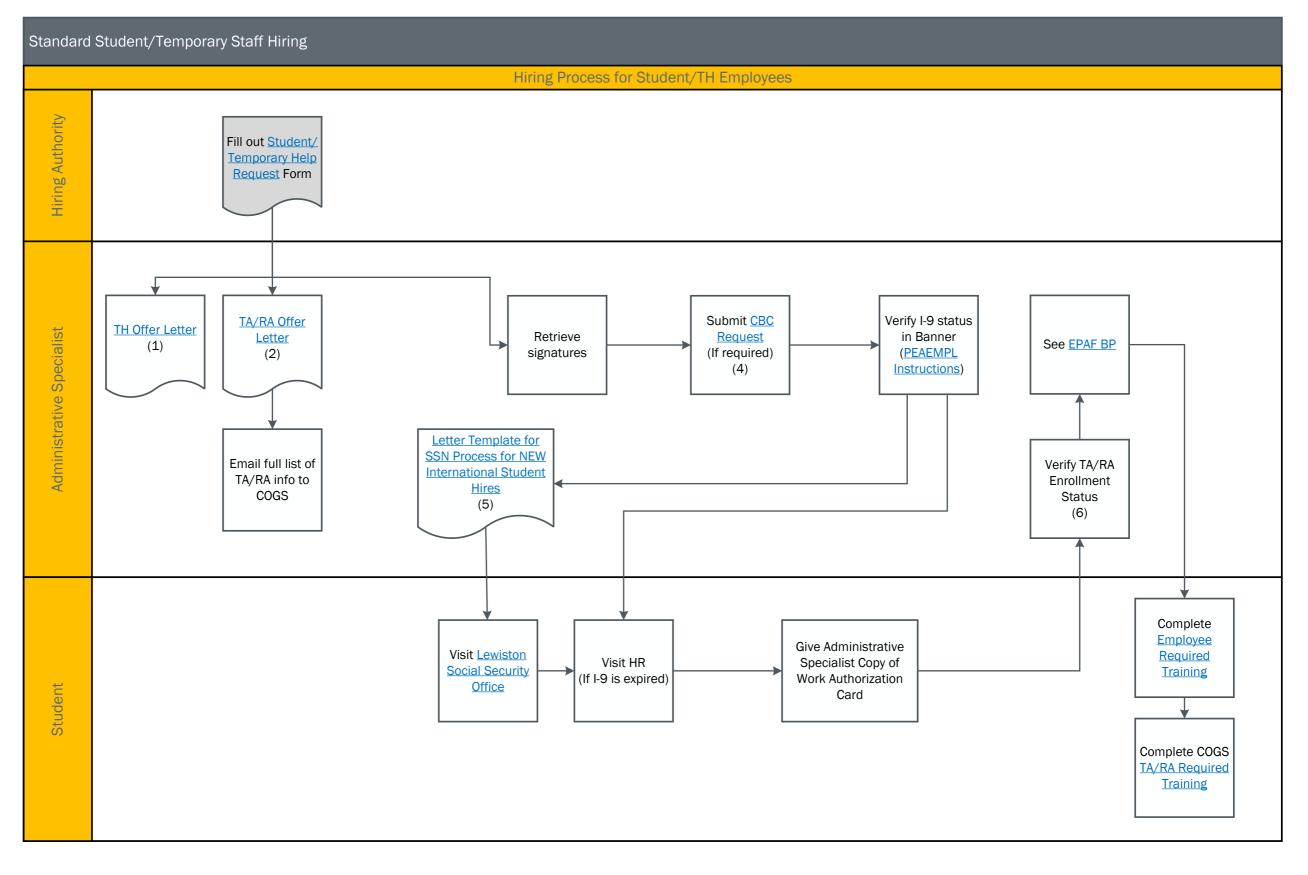

| 00. |      |      |        |     |    |       |         |
|-----|------|------|--------|-----|----|-------|---------|
| his | link | will | direct | you | to | Human | Resourc |

1. Th ces, Forms and Documents page. The TH offer letter template is located under the Recruitment Letter Templates section

2. This link will direct you to COGS, Faculty and Staff Resources page. The TA/RA offer letter templates are located under the TA/RA Offer Letters section at the bottom of the page. The templates are also split between new and continuing appointments

3. This link will direct you to Human Resources, Forms and Documents page. The Postdoc offer letter templates is located under the Recruitment Letter Templates section

4. CBC: Always required for TA/RA. Always required for TH if the employee works with minors/sensitive information. CBC required if the position is open to hiring student or non-student.

5. SSN Template: Work with IPO regarding NEW international student hires. SSN letter will be required (Skip this step if student already has SSN).

6. TA/RA Enrollment: Part-time TA/RA students must be enrolled in at least 6 credits. Full-time TA/RA students must be enrolled in at least 9 credits.

- Enrollment status is found in Banner using form SFAREGQ - ensure to use the correct term code

| FILENAME           |           |  |  |  |  |  |  |
|--------------------|-----------|--|--|--|--|--|--|
| Standard Hiring BP |           |  |  |  |  |  |  |
| DRAWN BY           | REVISED   |  |  |  |  |  |  |
| Brooke Dahmen      | 4/25/2024 |  |  |  |  |  |  |