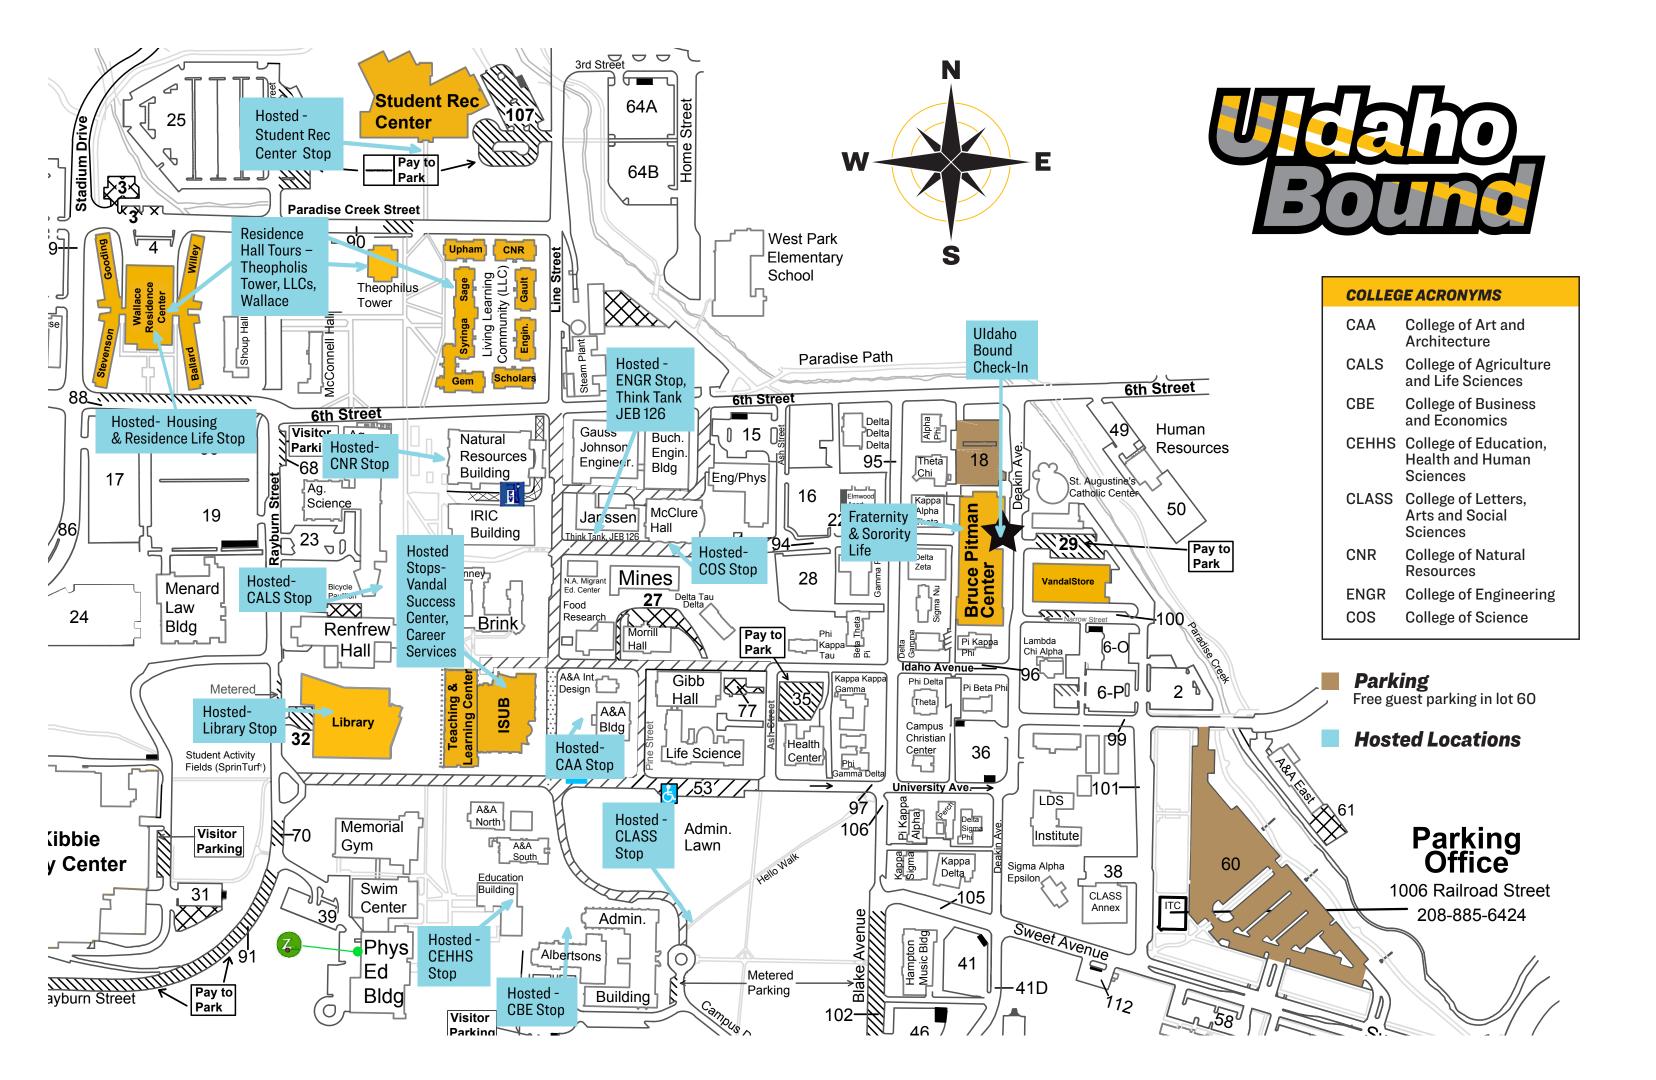

# **SCHEDULE**

9:00 - WELCOME AND CHECK-IN

9:30 a.m. Bruce Pitman Center Veranda/Tribal Lounge

Get started. Let us welcome you to campus and help you start off your day.

#### 9:00 - **OPEN HOUSE LOCATIONS** 11:00 a.m. *Across Campus*

This is your day – visit as many (or as few) key campus locations as you want. Use your map to find the locations you want to visit.

- College of Art and Architecture (CAA)
- College of Agriculture and Life Science (CALS)
- College of Business and Economics (CBE)
- College of Education, Health and Human Sciences (CEHHS)
- College of Engineering (ENGR)
- College of Letters, Arts and Social Sciences (CLASS)
- College of Natural Resources (CNR)
- College of Science (COS)
- Housing and Residence Life
- Student Recreation Center
- University of Idaho Library
- Career Services
- University Honors Program
- Fraternity & Sorority Life
- Vandal Success Center

12:30 - EXPLORE CAMPUS, TAKE A TOUR 2:00 p.m. >> CAMPUS -

Tour departs from Pitman Center Veranda
Spend 60 minutes exploring the University
of Idaho campus with one of our Vandal
REPS tour guides. This walking tour will help
you understand life as a Vandal and what the
University of Idaho campus offers students!