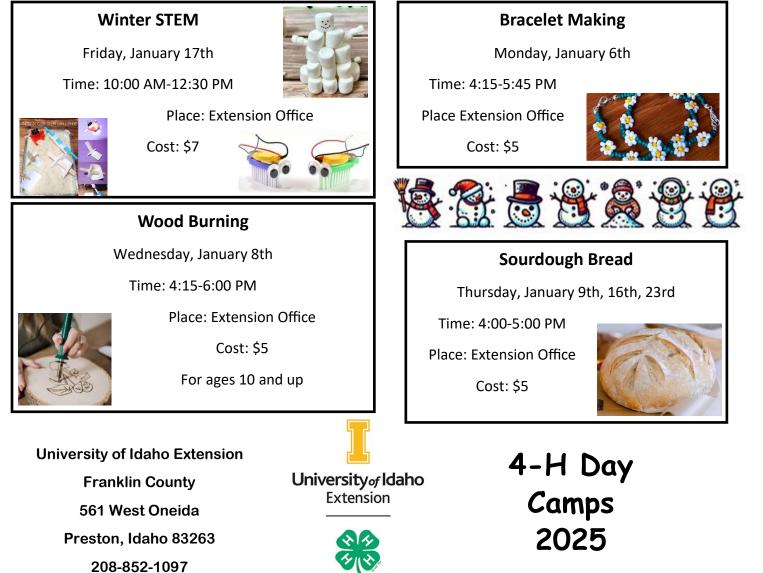

There is a \$25.00 4-H enrollment fee for the 2024-2025 year. Day camps have limited space so sign up as soon as possible.

If you have any questions, please call our office at (208) 852-1097.