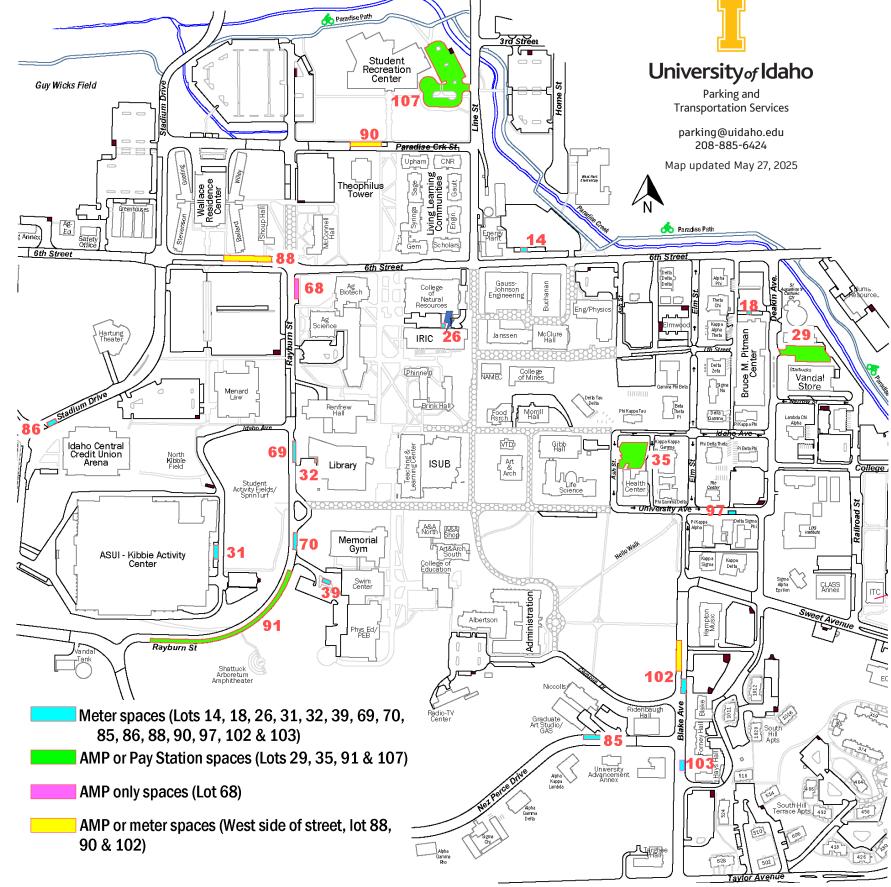

for Android

| Lot | Location                                                 | Туре                                        | Spaces | Max Time                                     | Times                                 | Rate                                                    |
|-----|----------------------------------------------------------|---------------------------------------------|--------|----------------------------------------------|---------------------------------------|---------------------------------------------------------|
| 14  | 6 <sup>th</sup> @ Energy Plant                           | Meter                                       | 3      | No limit                                     | 6 am-8 am<br>8 am-5 pm<br>5 pm-9 pm   | \$1/hour<br>\$2/hour<br>\$1/hour                        |
|     | 6 <sup>th</sup> @ Energy Plant                           | АМР                                         | 10     | <b>No</b> limi <b>t</b>                      | 6 am-5 pm                             | \$2/hour or<br>\$15/day                                 |
| 18  | Pitman Center                                            | Meter                                       | 2      | Nolimit                                      | 6 am-8 am<br>8 am-5 pm<br>5 pm-9 pm   | \$1/hour<br>\$2/hour<br>\$1/hour                        |
| 26  | S of 6 <sup>th</sup> near Line St, between CNR<br>& IRIC | Meter<br>Electric<br>Vehicles (EVs)<br>only | 2      | EVs may park here<br>ONLY while charging     | 8 am-5 pm<br>6 am-8 am                | \$2/hr (1-3 hrs)<br>\$3/hr (3+ hrs)<br>\$1/hr (1-3 hrs) |
|     |                                                          |                                             |        |                                              | 5 pm-9 pm                             | \$2/hr (3+ hrs)                                         |
| 29  | VandalStore                                              | Pay Station+<br>AMP                         | 28     | No limit                                     | 6 am-8 am<br>8 am-5 pm<br>5 pm-9 pm   | \$0.75/hour<br>\$1.50/hour<br>\$0.75/hour               |
| 31  | East Kibbie                                              | Meter                                       | 1      | 30 min.                                      | 6 am-8 am<br>8 am-5 pm<br>5 pm-9 pm   | \$1/hour<br>\$2/hour<br>\$1/hour                        |
| 32  | Library Loading                                          | Meter                                       | 1      | 1 hour                                       |                                       |                                                         |
| 35  | Student Health                                           | Pay Station+<br>AMP                         | 29     | No limit                                     |                                       |                                                         |
| 39  | Memorial Gym                                             | Meter                                       | 4      | 1 hour                                       |                                       |                                                         |
| 41  | Sweet Ave @ Deakin                                       | АМР                                         | 10     | Nolimit                                      | - 6 am-5 pm                           | \$1.50/hour or<br>\$10/day                              |
| 45  | Blake Ave @ Hays Hall                                    | АМР                                         | 10     | No limit                                     |                                       |                                                         |
| 56  | 6 <sup>th</sup> St @ Rayburn                             | АМР                                         | 30     | Nolimit                                      | 6 am-5 pm                             | \$2/hour or<br>\$15/day                                 |
| 68  | West Ag Science                                          | AMP                                         | 9      | Nolimit                                      | 6 am-8 am<br>- 8 am-5 pm<br>5 pm-9 pm | \$1/hour<br>\$2/hour<br>\$1/hour                        |
| 69  | Rayburn @ Library                                        | Meter                                       | 4      | 1 hour                                       |                                       |                                                         |
| 70  | Rayburn @ Lot 39                                         | Meter                                       | 3      | 1 hour                                       |                                       |                                                         |
| 85  | Nez Perce                                                | Meter                                       | 4      | 1 hour                                       |                                       |                                                         |
| 86  | Stadium Dr @ ICCU Arena                                  | Meter                                       | 2      | No limit                                     |                                       |                                                         |
| 88  | 6 <sup>th</sup> St, Stadium to Rayburn                   | Meter + AMP                                 | 10     | No limit                                     |                                       |                                                         |
| 90  | Paradise Creek St                                        | Meter + AMP                                 | 6      | No time limit<br><b>24-hour PAID parking</b> | 8 am-5 pm<br>5 pm-8 am                | \$2/hour<br>\$1/hour                                    |
| 91  | Upper Rayburn                                            | Pay Station+<br>AMP                         | 34     | No limit                                     | 6 am-8 am<br>8 am-5 pm<br>5 pm-9 pm   | \$1/hour<br>\$2/hour<br>\$1/hour                        |
| 97  | University Ave, Elm to Deakin                            | Meter                                       | 1      | 1 hour                                       |                                       |                                                         |
| 102 | Blake Ave, Sweet to Nez Perce                            | Meter + AMP*                                | 11     | *West side: no limit<br>East side: 30 min    |                                       |                                                         |
| 103 | Blake Ave., Taylor to Nez Perce                          | Meter                                       | 2      | 1 hour                                       |                                       |                                                         |
| 107 | East SRC                                                 | Pay Station+<br>AMP                         | 48     | 2 hours                                      | 9 am-4 pm                             | \$1/hour                                                |

## **Pay-To-Park Locations AMP Mobile App | Pay Station | Meter** Student Recreation University of Idaho Center Parking and 10 Transportation Services parking@uidaho.edu 90 208-885-6424 Paradise Crk St Upham) ( CNR Map updated May 27, 2025 West Part heophilus gun of Paradise Path Stree College of Natural 68 Ag McClure Hall IRIC 26 insser Del ta Zeta NAMEC College of Mines