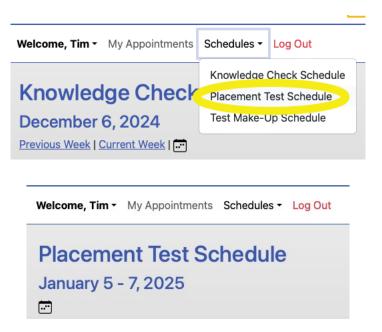

## Registration instructions for Math Placement (ALEKS PPL) in the MAC

To make an appointment to take a math placement test in the Math Assistance Center (in Brink Hall, across from the ISUB)

Go to <a href="https://mywco.com/uimac">https://mywco.com/uimac</a> and log in with your university account.

Use the drop down menu to make sure you are in the Placement Test Schedule

Click on the box for the time/day you want to schedule your test appointment.

Be sure to click on the Create Appointment button that appears on the popup window.