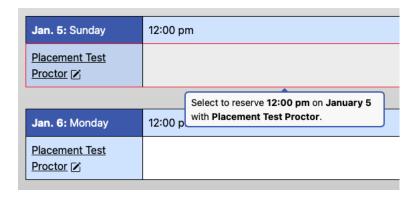

Use the drop down menu to make sure you are in the Placement Test Schedule

Click on the box for the time/day you want to schedule your test appointment.

Be sure to click on the Create Appointment button that appears on the popup window.

You'll receive an e-mail confirming your appointment at your U Idaho e-mail address.

Please bring your Vandal ID to your appointment!